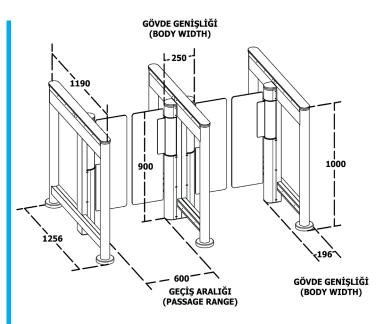

### **General Use**

All kind of access control systems like card reader, biometric reader, remote control unit or push button can be entegrated to T 300 HG Slim Short. For this purpose, optional reader foot can be produced by Makim. Once the access right is granted, the gate will open automatically and once the passage is completed, the gate closes itself. If the user does not use the passage right in 15 seconds, the gate will give buzzer warning and it will be closed again. Unauthorized passages are prevented via special sensors. The passage interval is 60 cm. There are LED lights on both sides of the T 300 HG Slim Short with green and red color indicating the access direction.

| Control /Operation Voltage    | 100-230 VAC 50/60 Hz                                                                          |
|-------------------------------|-----------------------------------------------------------------------------------------------|
| Power Consumption             | 58 W                                                                                          |
| <b>Operation Temperature</b>  | - 20° C - + 70° C                                                                             |
| Passage Speed                 | 20-30 P / Minute                                                                              |
| <b>Opening/Closing Period</b> | 0,50 - 0,70                                                                                   |
| Passage Range                 | 600 mm / VIP Passage 900 mm (Optional)                                                        |
| Wing Height                   | 900 mm                                                                                        |
| Weight                        | 36 Kg                                                                                         |
| Usage Area                    | Indoor                                                                                        |
| Body                          | 304 Grade SS                                                                                  |
| Top Cover                     | 10 mm Plexyglass                                                                              |
| Wings                         | 10 mm Plexyglass / op. 10 mm glass                                                            |
| Optional Accessories          | Biometric reader, card reader, button,<br>remote control, counter, automatic<br>opening relay |
| Protection                    | IP 42                                                                                         |
| Security Level                | $\bullet \bullet \bullet \circ \circ \circ$                                                   |